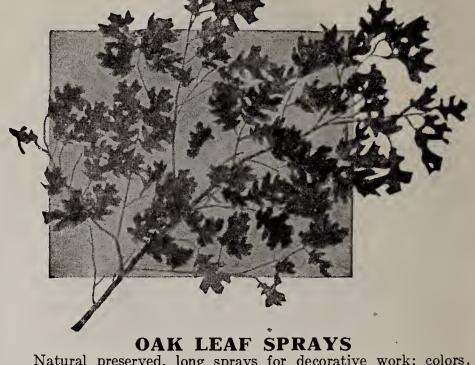

S



Magnolia Wreath

## PLAIN ROUND MAGNOLIA WREATHS

Made on Mossed Wire

|          |       | Each     | Doz.   |
|----------|-------|----------|--------|
| 12 inch. | Frame | . \$0.75 | \$8.00 |
| 14 inch. | Frame | 90       | 9.50   |
| 16 inch. | Frame | . 1.10   | 12.00  |
| 18 inch. | Frame | . 1.35   | 15.00  |
| 20 inch. | Frame | 1.60     | 18.00  |
| 22 inch. | Frame | . 2.50   | 28.00  |
| 24 inch. | Frame | 3.00     | 35.00  |



Red Frieze Cross

## **RED FRIEZE CROSS**

|            |              | 024 0,00    |
|------------|--------------|-------------|
| With attra | active spray | decoration. |
|            |              | Each        |
| No. 7.     | 18 in. high. | \$0.75      |
| No. 7/1.   | 22 in. high. | 1.10        |
| No. 7/2.   | 30 in, high. | 1.75        |



Natural preserved, long sprays for decorative work; colors, red, brown and green. 25 lbs., \$5.50; \$10.00 per 50 lbs.; 100 lbs., \$18.50.

**CARTON OAK** 

Small oak twigs, especially adapted for wreath, wreathing or basket work. Colors, red, brown and green. 5 lbs. \$1.50; \$6.00 per 25 lbs.



Cross Form Wreath Form

See pages 48 to 51 for complete line of Flower and Plant Baskets.



## PINE CONES

(Assorted Colors) 100 in carton. Small, \$2.00 per 100; Medium, \$3.00 per 100; Large, \$5.00 per 100.



CARDBOARD CROSS FORMS

18 inch.....\$2.00

22 inch..... 3.00

30 inch...... 3.50

Doz.

100

\$12.00

20.00

25.00

|             | 100  | 1000    |
|-------------|------|---------|
| 3 in. diam  |      | \$ 4.50 |
| 4 in. diam  | .80  | 6.50    |
| 6 in. diam  | 1.00 | 8.50    |
| 8 i